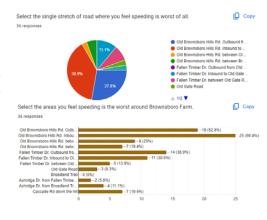

### Commissioner Augustine's Traffic Safety update

In response to resident traffic safety concerns, the Speed Radar signs were installed along Old Brownsboro Hills Road this month and are functioning well under solar power. The signs are both collecting data and promoting safe driving speeds. The displayed data gathered in the first couple of weeks recorded over 5000 vehicles traveling in and out of the neighborhood with a daily average of 320+ cars. It also shows that residents leaving the neighborhood are more in a hurry than those returning home with 31% of drivers exceeding the 25 mph speed limit compared to 14% of those returning. Please be mindful of playing children. The signs are movable between Old Brownsboro Hills Road and Fallen Timber Drive and will periodically change locations.