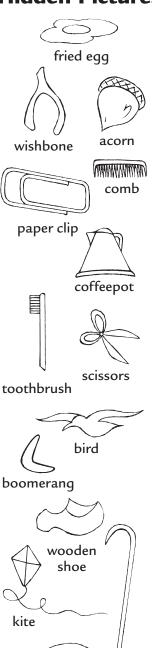

## Hidden Pictures

## Making a Splash

By Mark Corcoran

In this big picture, find the wishbone, fried egg, paper clip, comb, coffeepot, acorn, scissors, toothbrush, boomerang, wooden shoe, bird, kite, pliers, and crowbar.

## Can you find these

## Hidden Pictures®

#### **BONUS!**

pliers

crowbar

Can you also find the baseball bat, envelope, pencil, and hockey stick?

© Highlights for Children, Inc. This item from www.highlightsteachers.com is permitted to be used by a teacher free of charge for classroom use by printing or photocopying one copy for each student in the class. Highlights® Fun with a Purpose®