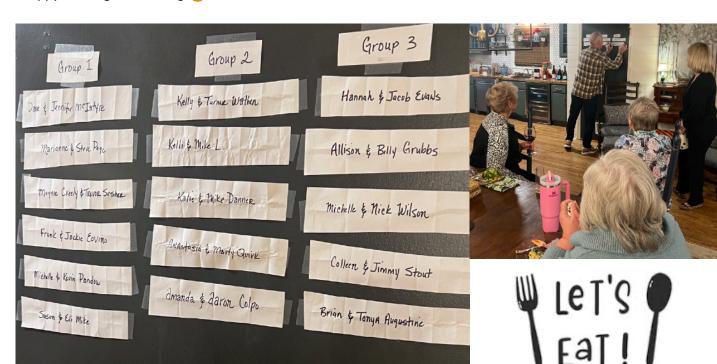

# DINNER CLUB

The Names have been drawn, The club groups created, Have a blast as you enjoy your groups creativity and planning! Happy Cooking and Sharing

**AtoZ**Connect