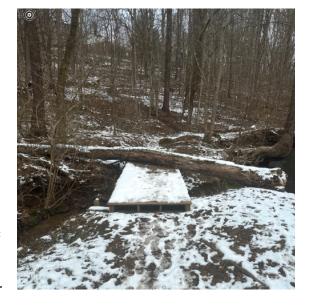

A big thank you to Louis Kaufman for clearing a huge tree that had fallen on the bridge over the winter. We Appreciate you! Here's to a wonderful new Season! We hope you can get out and enjoy our beautiful trails. We also welcome any ideas or suggestions you may have to improve our parks.