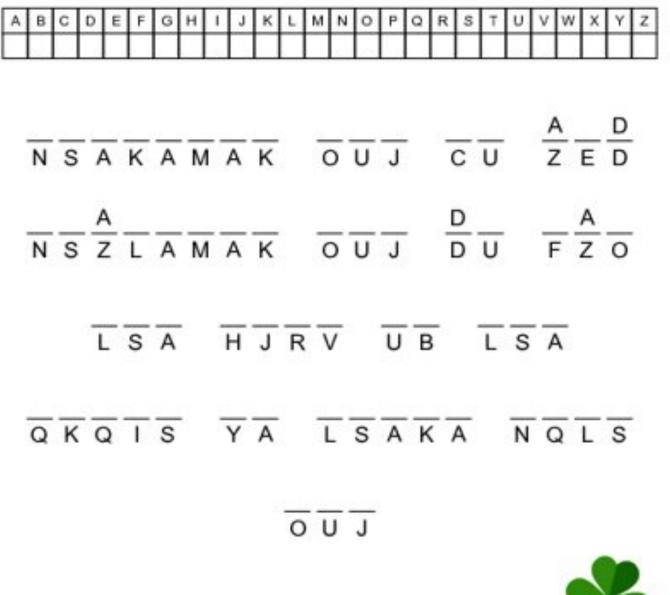

**MARCH 2025** 

IN MARCH EVERYONE IS IRISH

▓▓▓

**MARCH 2025** 

Solve the cryptogram by decoding the letters. Each letter in the original quote has been substituted with another letter from the alphabet.

PAGE 13 OF 16